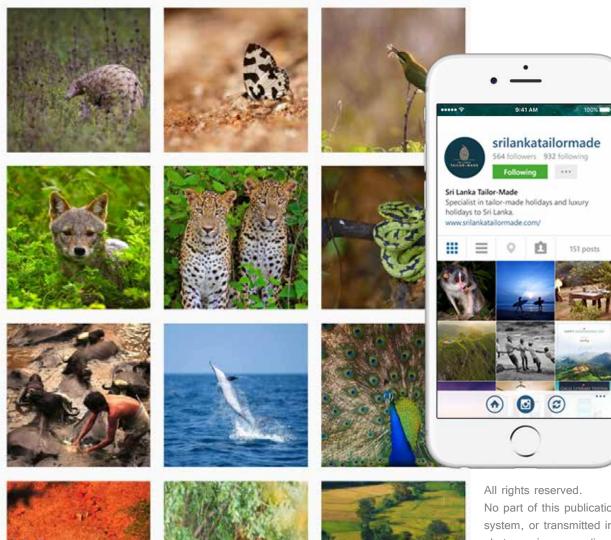

# Jetwing Eco Holidays

Jetwing Eco Holidays - A leading wildlife Tour Operator in Sri Lanka, handling various adventure tours in the Sinharaja rainforest as well as observation programs of wild animals, including rare species of butterflies, wild birds, leopards and elephants. The division has in-house, sectoral eco-guides and provides fully fledged eco services for film crews. The web site of Jetwing Eco Holidays is the largest online wildlife resource centre in Sri Lanka. The following are some examples of eco tours, which can be freely arranged as custom-made tours.