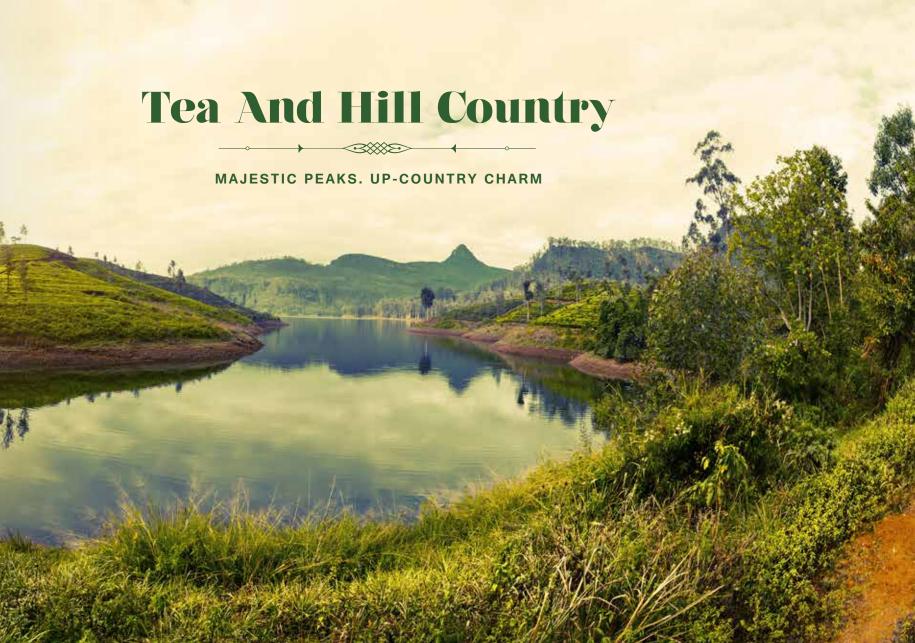

A welcome escape from the sweltering coastline, Sri Lanka's breathtaking hill country provides a refreshing respite beyond the beach. An idyll of lush mountainous terrain blanketed in green, the densely forested landscape sparkles emerald amidst misty peaks evoking a sense of picturesque drama accentuated by cascading waterfalls and jagged plateaus. The scenic beauty of this region is enhanced further by expanses of tea plantations adorned with the bustling hue of sari clad tea pluckers. So whether exploring the cultural wealth of the last Sinhalese stronghold of Kandy or following the butterfly trail to a perfect sunrise at Adam's Peak, basking in the heart-stopping beauty of one of Sri Lanka's most famous views at World's End or simply enjoying the aroma of a freshly brewed cup of Ceylon tea on the verandah of a charming bungalow in Nuwara Eliya, while delighting in a scenic view; the hill country never disappoints.

Join Jetwing in an expedition to the Hill Country with panoramic mountain vistas of rolling green hills carpeted with tea. We will arrange visits to tea factories to see how the local blend is produced, morning walking the tea experiences to speak with the local tea pluckers and see what a typical work day is like for them, to exquisite tea tasting experiences and museum visits and expert guides to impart to you the history of Ceylon tea, how it was introduced to Ceylon by the early pioneers during colonial times etc.