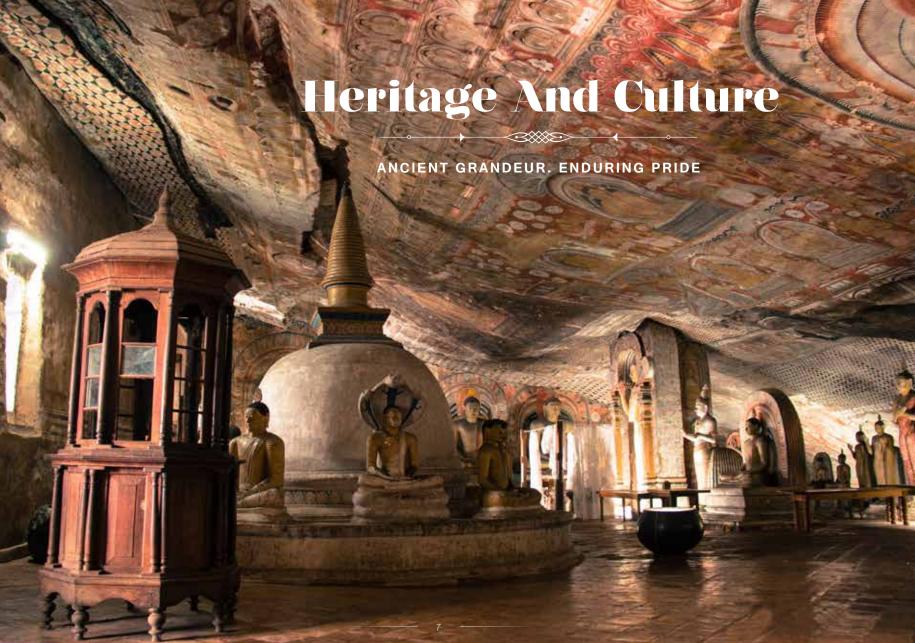

The spirit and essence of ancient Sri Lanka is etched in the many magnificent monuments that stand testimony to the splendor and vitality of several historic dynasties of which Anuradhapura and Polonnaruwa stand foremost. Home to an astounding eight UNESCO world heritage sites, including the wondrous rock fortress of Sigiriya, the resplendent past of this island nation endures, embellished further by the remnants of Portuguese, Dutch and British colonial rule that provides an insightful glimpse into events and influences integral to the moulding of modern Sri Lanka. Heralded as the No.1 tourist destination by the New York Times and many other prestigious publications, Sri Lanka is a trove of ancient grandeur and it is the enduring pride of its people.