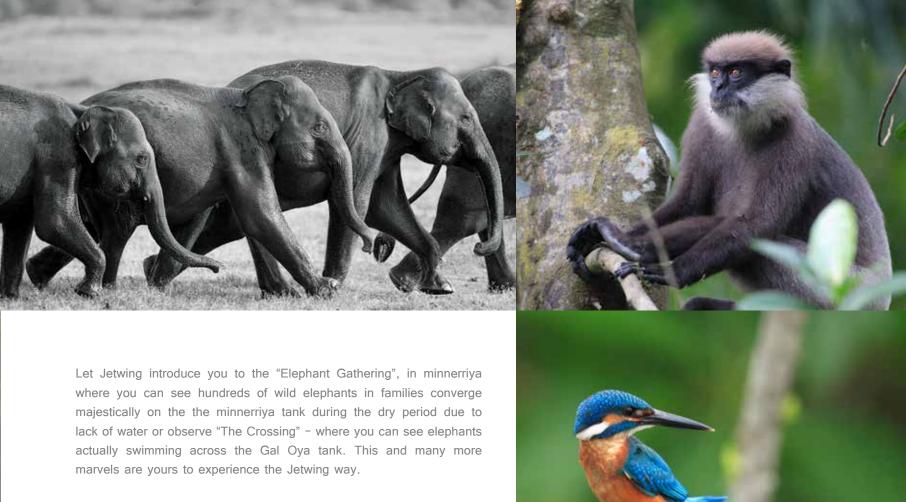

We will help you experience wildlife like never before. From observing the Asian elephant, the largest land based mammal in one of the many national parks to observing the Blue whale, the largest water based mammal out in the deep ocean – all in just a single day and have you back at your hotel in time for an early dinner and spa!