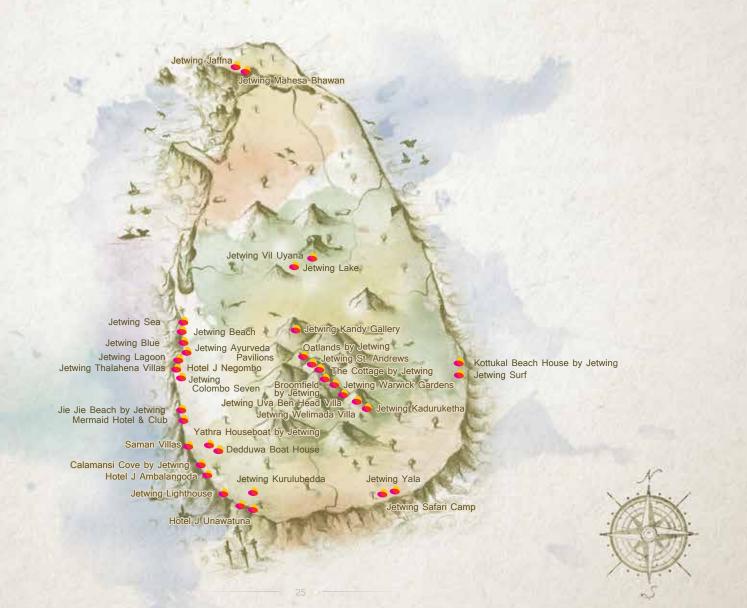

#### **JETWING BEACH**

Inclusive of 75 deluxe rooms and 3 luxurious suites Home to fine dining restaurant - Black Coral

#### **JETWING BLUE**

The only five star hotel in Negombo with 114 rooms and 6 luxurious suites

Conference and banquet hall catering to 600 pax

**JETWING SEA** 

81 rooms and 2 luxurious suites
2 swimming pools, rooftop spa and contemporary
seafood restaurant – Lellama